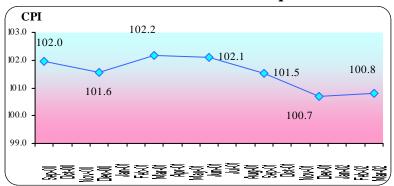

#### J. Consumer Price Index (CPI): Sep 2000- Mar 2002

Source: Div. of Planning & Programming, Finance Ministry, Palau