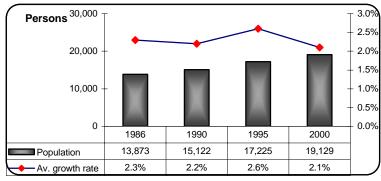

## B. Census Population: 1986-2001

Source: Various Census Reports, Republic of Palau