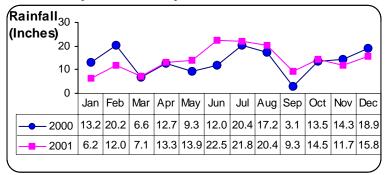

#### A. Monthly Rainfall by Inches: 20002001

Source: National Weather Bureau, Republic of Palau