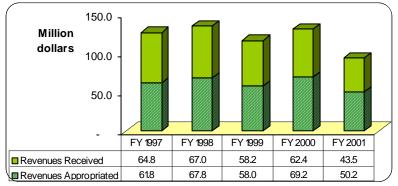

## F. Govt. Revenues Appropriated and Received: Fys 1997-2001

Source: Bureau of National Treasury & Audit Report, Palau