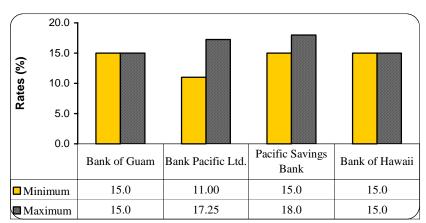

# H. Bank Lending Rates on Consumer Loans: May 2001

Source: Financial Institutions, Republic of Palau Note: Flat rate at bank of Hawaii, Fixed rate at Bank of Guam