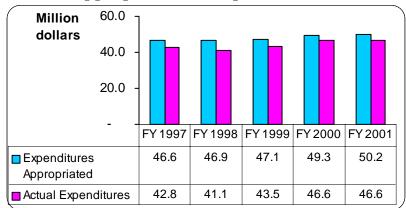

#### G. Govt. Appropriation & Expenditures: FY 1997-FY2001

Sources: Bureau of National Treasury & Audit Report, Palau