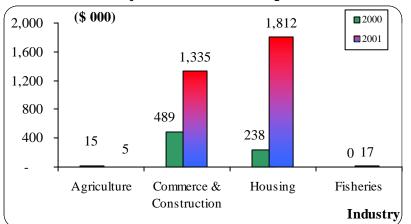

# I. Bank Credit by National Development Bank, 2000-2001

Source: National Development Bank, Republic of Palau