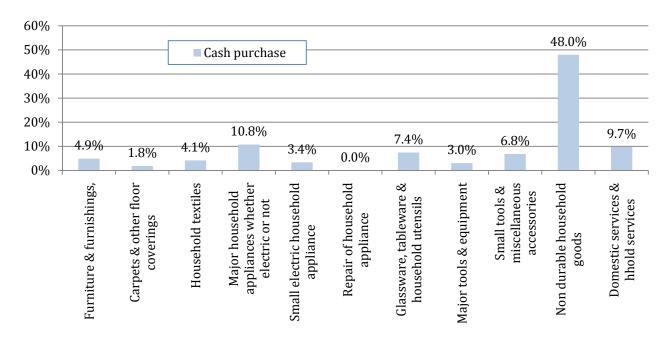

The publication is a valuable resource not only for the high end users but also for the casual readers with general interest in financial situations at the household level in FSM. The main table output centers around income and expenditure which is further broken down to finer details such as on consumption of Food and Non-Alcohol Beverages, Alcohol Beverages and Tobacco, Clothing and Footwear, which are some of the finer level details that are presented in the report.