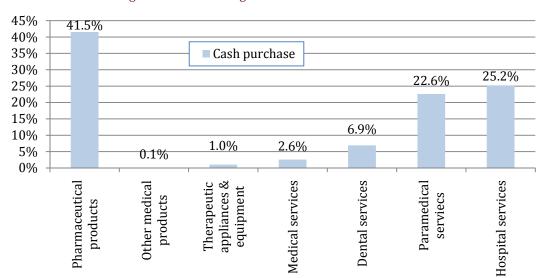

The publication is a valuable resource not only for the high end users but also for the casual readers with general interest in financial situations at the household level in FSM. The main table output centers around income and expenditure which is further broken down to finer details such as on consumption of Food and Non-Alcohol Beverages, Alcohol Beverages and Tobacco, Clothing and Footwear, which are some of the finer level details that are presented in the report.