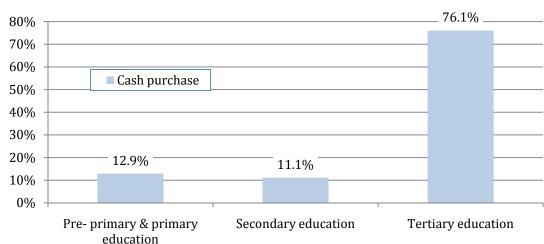

consumption expenditure: 2.4%



Figure 3.13: Percentage breakdown of Communications division

Telephone services comprised of subscription to land line phone, however, phone cards makes up 70% of the telephone services expenditure.

### 09 - Recreation & Culture division

Total annual expenditure: US\$ 3.0M

Percentage contribution to consumption expenditure: 1.4%



Figure 3.14: Percentage breakdown of Recreation & Culture division

Recreation & culture division is dominated by the "Newspapers, books and stationery" COICOP class, mainly due to the fact that most of the education items do not belong to the "Education" division but are part of the culture division.

### 10 - Education division

Total annual expenditure: US\$ 4.6M

Percentage contribution to consumption expenditure: 2.1%



Figure 3.15: Percentage breakdown of Education division

Education expenditure following the COICOP is strictly dedicated to school fees. School uniform are coded under garments ("clothing" division 03) and books and stationeries under "newspapers, books & stationeries" ("recreational and culture" division 09)

# 11 - Restaurants & Hotels division

Total annual expenditure: US\$ 2.5M

Percentage contribution to consumption expenditure: 1.1%



Figure 3.16: Percentage breakdown of Restaurants & Hotels division

The "Restaurants, cafes & the like" section includes all the take away food items households in FSM consumed or used. Accommodation services mainly comprise of accommodation for student (i.e., boarding or rooming fees).

### 12 - Miscellaneous Goods & Services division

Total annua