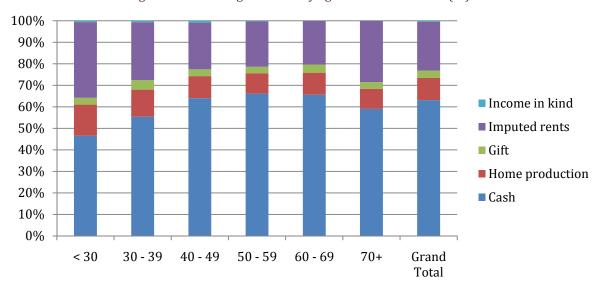

of the household head | Cash  | production | Gift | rents   | in-kind | Total  |
| Male                      | 63.4% | 10.2%      | 3.2% | 22.7%   | 0.4%    | 100.0% |
| Female                    | 61.7% | 10.7%      | 4.2% | 22.9%   | 0.5%    | 100.0% |
| Total                     | 63.1% | 10.3%      | 3.4% | 22.8%   | 0.4%    | 100.0% |

Figure 4.8: Average annual household total income (excluding imputed rents) by age group of household head (US\$)



Household income increases with older household head (Figure 4.8) and only the oldest age class declines. Cash income is the main type of income for all age groups, and tends to decline for the oldest group (following the average income trend). Home production share slightly declines as well (from 15% for the young group to 10% at 70+).



Figure 4.9: Income generation by age of household head (%)

Table 4.17: Average annual income by work status of household head (US\$)

| Work status of household head | Average annual income (US\$) |
|-------------------------------|------------------------------|
| Work for money - employee     | 18,365                       |
| Work for money - other        | 20,078                       |
| Work no money                 | 8,496                        |
| Retired                       | 13,624                       |
| Home duties                   | 7,613                        |
| No work - other               | 10,623                       |
| Total                         | 13,092                       |

As expected, headed households who are involved in paid work earn on average