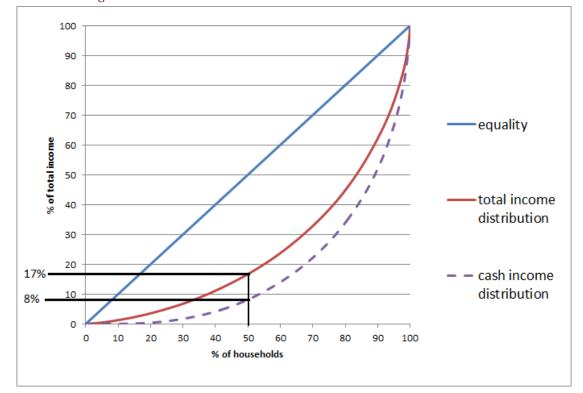

uch support as households headed by a person lower than 30 (Table 4.22). Regarding the work status of the household head, only 28.7% of the households headed by a person who works for pay received support, compared to more than half for the retired and home duties headed households.

#### INEQUALITY AND GINI INDEX

The distribution of income throughout the population demonstrates a high degree of income inequality, with the poorest 50% of households in FSM accounting for only 18% of the total household income (Table 4.11). That is, the distribution of income is unequal among households in FSM, as illustrated in Figure 4.10. The Lorenz curve shows the distribution of the total income among households population in relation to equal income distribution, which is portrayed by the blue line.



Figure 4.10: Lorenz curve – distribution of total income and cash income

The cash income Lorenz curve shows even higher discrepancies as the poorest half of households only received 8% of total cash income.

The Gini index summarizes the inequality in the household income illustrated by the Lorenz curve. This index ranges between 0 and 1, and the closer to 0 the more equal the income distribution (see equality on the straight line on Figure 4.10). A Gini index of 0 means that all households earn the same amount and a Gini index of 1 means that 1 household earns the total household income and others get nothing.

## Household Income and Expenditure Survey 2013/14 Main Analysis Report

Table 4.23: Gini index -total income vs. cash income

| Income       | Gini Index |
|--------------|----