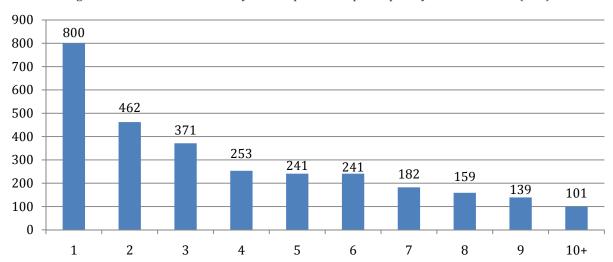

| 58.0%               | 14.9%               | 27.1%            | 100.0%            |

#### HOUSEHOLD TOTAL EXPENDITURE BY HOUSEHOLD / HEAD OF HOUSEHOLD CHARACTERISTICS

Figure 3.18 compares household size and the average household expenditure. Up to 6 members, there is a positive correlation between household size and expenditure. However beyond 6 household members average household expenditure falls and stabilized, meaning that household above 6 members are likely to suffer economic hardship.

Figure 3.18: Average household monthly total expenditure by household size (US\$)



Households with 1 person spend on average US\$ 800 monthly, which is 3.3 times more than households with 6 persons. Per capita average expenditure declines as household size increases (Figure 3.19).



Figure 3.19: Household monthly total expenditure per-capita by household size (US\$)

Figure 3.20 highlights the importance of home production in large households (around 20%) mainly as a supplement of cash expenditure.



Figure 3.20: Composition of total expenditure by household size (%)

## Household Income and Expenditure Survey 2013/14 Main Analysis Report

Table 3.13: Distribution of household expenditure by divisions (COICOP and non-consumption) and household size (%)

| _                                   | Household size |        |        |        |        |        |        |        |        |        |        |
|-------------------------------------|----------------|--------|--------|--------|--------|--------|--------|--------|--------|--------|--------|
| Expenditure division