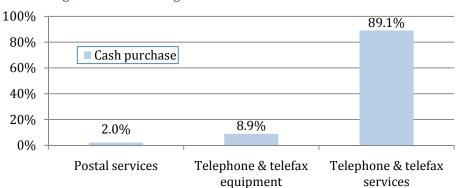

of all medicine, whether prescribed or not by a doctor. Expenditure on health (doctor or professional health staff) is very low in FSM due to the fact that it is largely subsidized

by the government.

### 07 - Transport division

Total annual expenditure: US\$ 15.7M

Percentage contribution to consumption expenditure: 7.0%



Figure 3.12: Percentage breakdown of Transport division

Almost half of the transport expenditure is on fuel. Fuel expenditure is comprised of fuel for cars and motorized tools only. Fuel for boat is excluded from final consumption expenditure (as it is an intermediate expense) and fuel for domestic use is covered under COICOP division 4.

### 08 - Communications division

Total annual expenditure: US\$ 5.3M

Percentage contribution to consumption expenditure: 2.4%



Figure 3.13: Percentage breakdown of Communications division

Telephone services comprised of subscription to land line phone, however, phone cards makes up 70% of the telephone services expenditure.

### 09 - Recreation & Culture division

Total annual expenditure: US\$ 3.0M

Percentage contribution to consumption expenditure: 1.4%



Figure 3.14: Percentage breakdown of Recreation & Culture division

Recreation & culture division is dominated by the "Newspapers, books and stationery" COICOP class, mainly due to the fact that most of the education items do not belong to the "Education" division but are part of the culture division.

### 10 - Education division

Total annual expenditure: US\$ 4.6M

Percentage contribution to consumption expenditure: 2.1%



Figure 3.15: Percentage breakd