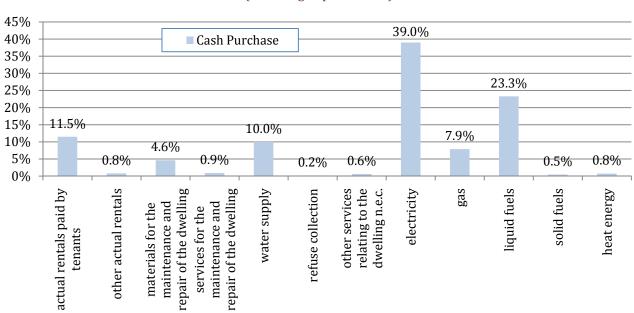

The publication is a valuable resource not only for the high end users but also for the casual readers with general interest in financial situations at the household level in FSM. The main table output centers around income and expenditure which is further broken down to finer details such as on consumption of Food and Non-Alcohol Beverages, Alcohol Beverages and Tobacco, Clothing and Footwear, which are some of the finer level details that are presented in the report.