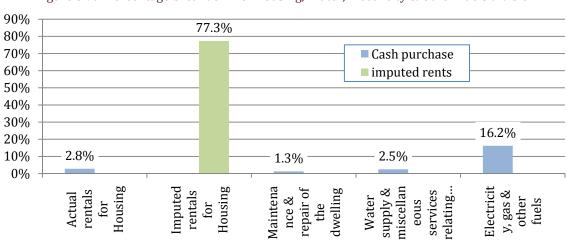

ee quarters of the narcotics consumed are home produced. Tobacco contributed 21% of this division (100% purchased). All

alcohol beverages together, the alcohol consumption totaled 15% of this division. Beer is the main alcohol consumed, with half of it home produced (as mature tuba coded under Beer in FSM).

### 03 - Clothing & Footwear division

Total annual expenditure: US\$ 3.6M

Percentage contribution to consumption expenditure: 1.6%



Figure 3.8: Percentage breakdown of Clothing & Footwear division

"Garments" represents the main class under clothing division, followed by clothing services (cleaning and repairing) and shoes.

### 04 - Housing, Water, Electricity & Other Fuels division

Total annual expenditure: US\$ 83.2M

Percentage contribution to consumption expenditure: 37.3%



Figure 3.9a: Percentage breakdown of Housing, Water, Electricity & Other Fuels division

Figure 3.9a shows that almost 80% of the "housing expenditure" is due to the imputed rents (for owners occupied and for people who live in for free). Figure 3.9b shows the breakdown of the "housing" division excluding the classes related to imputed rents in order to get a better view of the total housing expenditure.



Figure 3.9b: Percentage breakdown of Housing, Water, Electricity & Other Fuels division (excluding imputed rents)

Figure 3.8b presents a better view of the real "housing" expenditure, focusing only on cash purchases. Electricity is the main item under this division (almost half of the housing expenditure) followed by the liquid fuels and the rents.

### 05 - Furnishings, Household Eq