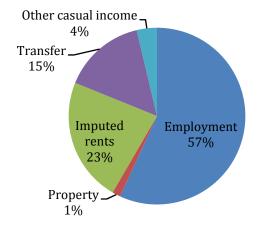

business income and income from subsistence activities that shared the rest (8% each).

The next major category contributing to household income is "imputed rents" that accounts for income and expenditure (estimation of the amount of the house). The group "Regular transfers", ranked third, includes all the pension (55% of this group), cash remittances received (27% of this group) and scholarship (16% of this group).

"Other casual income" includes all goods given away (purchased and home produced) and irregular cash income that come from casual sales, inheritance, and similar sources.

The "Property" category is made of home rental received by owners, royalties, sale of bonds, and interests.

More details on the key contributors to some of these groups can be found later in this section.



Figure 4.1: Distribution of household total income by major category

Figure 4.2 presents the breakdown of the total household income by type of income. Total household income in FSM reached 283 million (US\$) in 2013. Cash income is the main income type showing 64% of the total household income. The estimation of the imputed rents comes next (23%). Home production consumed by the household represents 10% of the household income, In-kind receipts together (purchases and home produced items given away) totaled 3.4% of the total household income, and finally income in-kind from employer 0.4%.



Figure 4.2: Total household income by type of income (US\$ 000)

The next graph (Figure 4.3) focuses on "cash income" only. Almost 60% of the household cash income comes from wage jobs, and 17% fro