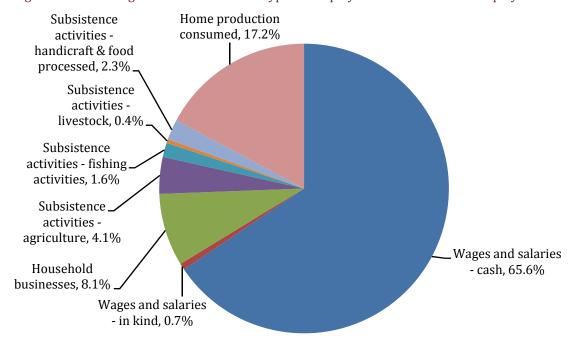

| 2,734 |

#### DISTRIBUTION OF EMPLOYMENT HOUSEHOLD INCOME BY DETAILED CATEGORY

The following section shows the percentage distribution of the employment income through different characteristics:

- 1) Employment income (breakdown through the main category of this group)
- 2) Home production
- 3) Wages & salary income through industry

The total annual amount from that household income group is listed for each, along with the contribution of that group to household income to assist with putting things in perspective. For the additional analysis on subsistence income, the contribution of this group to both employment income and total household income is provided.

#### **Employment Income**

Total annual employment income: US\$ 161M Percentage contribution to household income: 57%



Figure 4.4: Percentage contribution of main types of employment income to total employment income

#### **Home production**

Total annual subsistence income: US\$ 29.1M

Total annual intermediate expenditure related to subsistence activities; US\$ 1.5M

Total value of the net home production: US\$ 27.6M

Percentage contribution to employment income: 17.2% Percentage contribution to household income: 9.7%

Home production consumed -(fishing) Home production \_ 27% consumed -(livestock) Home production 6% consumed -Home production (agriculture) consumed -61% (handicrafts and home produced food) 6%

Figure 4.5: Percentage contribution of main types of subsistence income to total subsistence income

#### Wage & salary by industry

Total annual wage and salary cash income: US\$ 105M Percentag