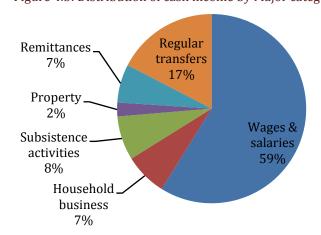

duced items given away) totaled 3.4% of the total household income, and finally income in-kind from employer 0.4%.



Figure 4.2: Total household income by type of income (US\$ 000)

The next graph (Figure 4.3) focuses on "cash income" only. Almost 60% of the household cash income comes from wage jobs, and 17% from regular transfers (mainly pension). Cash income made from subsistence activities (mainly the sale of agricultural items) ranks third showing a similar level as cash income made from household business. 96% of the remittances come from overseas, and represent the fifth major source of cash income for FSM households. Property income shows a lower part of the household cash income with only 1.9% (mainly due to home rental income that amounted to 80% of the total property income).



Figure 4.3: Distribution of cash income by Major category (%)

#### ANNUAL INCOME AMOUNTS BY CATEGORY & TYPE

The following three tables (Tables 4.1-4.3) show the actual dollar amounts received by FSM households by income category and type. The three tables provide the following amounts:

- Table 4.1: Total annual income/receipts
- Table 4.2: Average annual household income/receipts
- Table 4.3: Average annual per capita income/receipts

for each broad category of income, as well as income type.

The same analysis is provided for each of these three tables for "monthly" income/receipts in Appendix B.

Table 4.1 shows that FSM households had a total household income of just above US\$ 218M in 2013 (excluded imputed rents).

Table 4.1: Total annual household income by income category and i