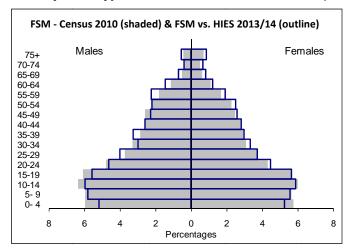

|  |  |
|---------|--------|----------------|-----------|--------|-------------------------|-----------|--------|--|--|
| State   | Males  | Females        | Sex ratio | Males  | Females                 | Sex ratio | change |  |  |
| Yap     | 5,635  | 5,742          | 100.98    | 5,914  | 6,081                   | 100.97    | 0.0%   |  |  |
| Chuuk   | 24,835 | 23,819         | 101.04    | 24,544 | 24,159                  | 101.02    | 0.0%   |  |  |
| Pohnpei | 18,371 | 17,825         | 101.03    | 18,141 | 18,807                  | 100.96    | -0.1%  |  |  |
| Kosrae  | 3,352  | 3,264          | 101.03    | 2,841  | 2,907                   | 100.98    | 0.0%   |  |  |
| Total   | 52,193 | 50,650         | 101.03    | 51,440 | 51,954                  | 100.99    | 0.0%   |  |  |



Figure 2.1: Population pyramids - Census 2010 vs. HIES 2013/14





Table 2.4: Comparison of place of birth (%), Census 2010 vs. HIES 2013/14

|                        |      | Percent of population |        |         |        |      |      |          |         |        | Percent |
|------------------------|------|-----------------------|--------|---------|--------|------|------|----------|---------|--------|---------|
|                        |      |                       | Census | 2010    |        |      |      | HIES 201 | 13/14   |        | change  |
| Place of birth         | FSM  | Yap                   | Chuuk  | Pohnpei | Kosrae | FSM  | Yap  | Chuuk    | Pohnpei | Kosrae | FSM     |
| FSM                    | 96.9 | 94.4                  | 99.0   | 95.3    | 93.9   | 96.9 | 95