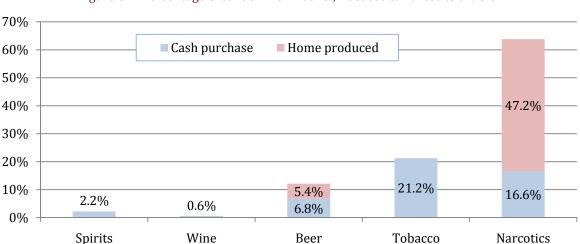

to almost half of the total food consumption expenditure. "Fish & sea food", "Fruits" and "Vegetables" are more commonly home produced than purchased. Figure 3.5 highlights the importance of the home production in the total food expenditure (contributing about 35% of the value of food and beverages consumed).

Figure 3.6 shows that two third of the vegetables and fruits consumed by the households in FSM are home produced and almost half of the fish. Non-alcoholic beverages show 20% of home production (mostly due to "sweet tuba" which is made of the sap extracted from the coconut tree).



Figure 3.6: Origin of the food items consumed

### 02 - Alcoholic Beverages, Tobacco & Narcotics division

Total annual expenditure: US\$ 12.3M

Percentage contribution to consumption expenditure: 5.5%



Figure 3.7: Percentage breakdown of Alcohol, Tobacco & Narcotics division

Narcotics (sakau & betel nuts) are the main component of this division (64%). Three quarters of the narcotics consumed are home produced. Tobacco contributed 21% of this division (100% purchased). All

alcohol beverages together, the alcohol consumption totaled 15% of this division. Beer is the main alcohol consumed, with half of it home produced (as mature tuba coded under Beer in FSM).

### 03 - Clothing & Footwear division

Total annual expenditure: US\$ 3.6M

Percentage contribution to consumption expenditure: 1.6%



Figure 3.8: Percentage breakdown of Clothing & Footwear division

"Garments" represents the main class under clothing division, followed by clothing services (cleaning and repairing) and shoes.