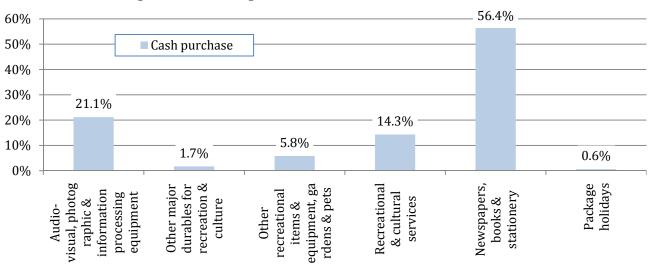

12: Percentage breakdown of Transport division

Almost half of the transport expenditure is on fuel. Fuel expenditure is comprised of fuel for cars and motorized tools only. Fuel for boat is excluded from final consumption expenditure (as it is an intermediate expense) and fuel for domestic use is covered under COICOP division 4.

### 08 - Communications division

Total annual expenditure: US\$ 5.3M

Percentage contribution to consumption expenditure: 2.4%



Figure 3.13: Percentage breakdown of Communications division

Telephone services comprised of subscription to land line phone, however, phone cards makes up 70% of the telephone services expenditure.

### 09 - Recreation & Culture division

Total annual expenditure: US\$ 3.0M

Percentage contribution to consumption expenditure: 1.4%



Figure 3.14: Percentage breakdown of Recreation & Culture division

Recreation & culture division is dominated by the "Newspapers, books and stationery" COICOP class, mainly due to the fact that most of the education items do not belong to the "Education" division but are part of the culture division.

### 10 - Education division

Total annual expenditure: US\$ 4.6M

Percentage contribution to consumption expenditure: 2.1%



Figure 3.15: Percentage breakdown of Education division

Education expenditure following the COICOP is strictly dedicated to school fees. School uniform are coded under garments ("clothing" division 03) and books and stationeries under "newspapers, books & stationeries" ("recreational and culture" division 09)

# 11 - Restaurants & Hotels division

Total annual expe