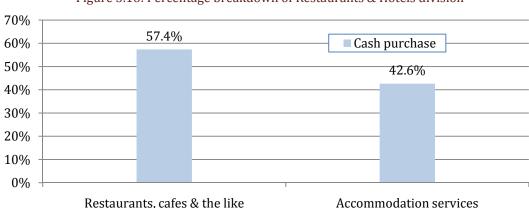

on & culture division is dominated by the "Newspapers, books and stationery" COICOP class, mainly due to the fact that most of the education items do not belong to the "Education" division but are part of the culture division.

### 10 - Education division

Total annual expenditure: US\$ 4.6M

Percentage contribution to consumption expenditure: 2.1%



Figure 3.15: Percentage breakdown of Education division

Education expenditure following the COICOP is strictly dedicated to school fees. School uniform are coded under garments ("clothing" division 03) and books and stationeries under "newspapers, books & stationeries" ("recreational and culture" division 09)

# 11 - Restaurants & Hotels division

Total annual expenditure: US\$ 2.5M

Percentage contribution to consumption expenditure: 1.1%



Figure 3.16: Percentage breakdown of Restaurants & Hotels division

The "Restaurants, cafes & the like" section includes all the take away food items households in FSM consumed or used. Accommodation services mainly comprise of accommodation for student (i.e., boarding or rooming fees).

### 12 - Miscellaneous Goods & Services division

Total annual expenditure: US\$ 5.1M

Percentage contribution to consumption expenditure: 2.3%



Figure 3.17: Percentage breakdown of Miscellaneous Goods & Services division

"Personal care" is comprised of all personal hygiene items like body soap, gels, toilet paper, diapers, and so forth. The "financial services" is mainly dominated by the interest paid on loans.

### DISTRIBUTION OF HOUSEHOLD EXPENDITURE BY CATEGORY AND TYPE

The following two tables