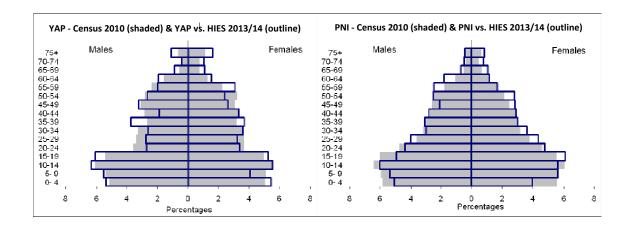

------|-------------------------|-----------|--------|--|--|
| State   | Males  | Females        | Sex ratio | Males  | Females                 | Sex ratio | change |  |  |
| Yap     | 5,635  | 5,742          | 100.98    | 5,914  | 6,081                   | 100.97    | 0.0%   |  |  |
| Chuuk   | 24,835 | 23,819         | 101.04    | 24,544 | 24,159                  | 101.02    | 0.0%   |  |  |
| Pohnpei | 18,371 | 17,825         | 101.03    | 18,141 | 18,807                  | 100.96    | -0.1%  |  |  |
| Kosrae  | 3,352  | 3,264          | 101.03    | 2,841  | 2,907                   | 100.98    | 0.0%   |  |  |
| Total   | 52,193 | 50,650         | 101.03    | 51,440 | 51,954                  | 100.99    | 0.0%   |  |  |



Figure 2.1: Population pyramids - Census 2010 vs. HIES 2013/14





Table 2.4: Comparison of place of birth (%), Census 2010 vs. HIES 2013/14

|                        |      | Percent of population |        |         |        |      |      |          |         |        | Percent |
|------------------------|------|-----------------------|--------|---------|--------|------|------|----------|---------|--------|---------|
|                        |      |                       | Census | 2010    |        |      |      | HIES 201 | 13/14   |        | change  |
| Place of birth         | FSM  | Yap                   | Chuuk  | Pohnpei | Kosrae | FSM  | Yap  | Chuuk    | Pohnpei | Kosrae | FSM     |
| FSM                    | 96.9 | 94.4                  | 99.0   | 95.3    | 93.9   | 96.9 | 95.7 | 98.1     | 96.7    | 94.6   | 0.0     |
| Yap