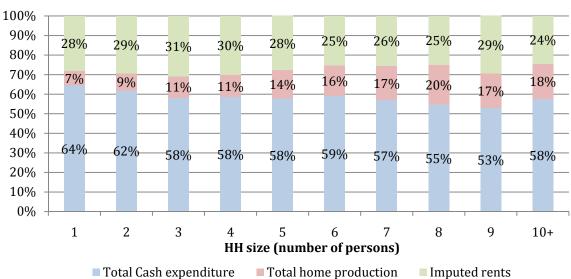

the average household expenditure. Up to 6 members, there is a positive correlation between household size and expenditure. However beyond 6 household members average household expenditure falls and stabilized, meaning that household above 6 members are likely to suffer economic hardship.

Figure 3.18: Average household monthly total expenditure by household size (US\$)



Households with 1 person spend on average US\$ 800 monthly, which is 3.3 times more than households with 6 persons. Per capita average expenditure declines as household size increases (Figure 3.19).



Figure 3.19: Household monthly total expenditure per-capita by household size (US\$)

Figure 3.20 highlights the importance of home production in large households (around 20%) mainly as a supplement of cash expenditure.



Figure 3.20: Composition of total expenditure by household size (%)

## Household Income and Expenditure Survey 2013/14 Main Analysis Report

Table 3.13: Distribution of household expenditure by divisions (COICOP and non-consumption) and household size (%)

| _                                   | Household size |        |        |        |        |        |        |        |        |        |        |
|-------------------------------------|----------------|--------|--------|--------|--------|--------|--------|--------|--------|--------|--------|
| Expenditure division                | 1              | 2      | 3      | 4      | 5      | 6      | 7      | 8      | 9      | 10+    | Total  |
| 1 - Food & non-alcoholic beverages  | 24.3%          | 29.2%  | 30.4%  | 33.1%  | 31.6%  | 36.5%