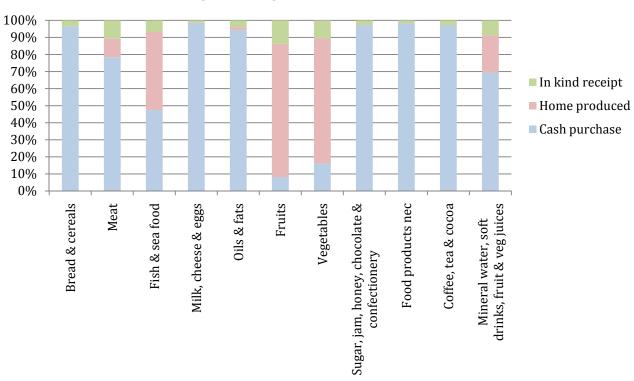

iture: 36.6%



Figure 3.5: Percentage breakdown of Food & Beverage division

"Bread & cereals" is the main class within the food division, followed by the "fish & sea food" class. These two classes summed to almost half of the total food consumption expenditure. "Fish & sea food", "Fruits" and "Vegetables" are more commonly home produced than purchased. Figure 3.5 highlights the importance of the home production in the total food expenditure (contributing about 35% of the value of food and beverages consumed).

Figure 3.6 shows that two third of the vegetables and fruits consumed by the households in FSM are home produced and almost half of the fish. Non-alcoholic beverages show 20% of home production (mostly due to "sweet tuba" which is made of the sap extracted from the coconut tree).



Figure 3.6: Origin of the food items consumed

### 02 - Alcoholic Beverages, Tobacco & Narcotics division

Total annual expenditure: US\$ 12.3M

Percentage contribution to consumption expenditure: 5.5%



Figure 3.7: Percentage breakdown of Alcohol, Tobacco & Narcotics division

Narcotics (sakau & betel nuts) are the main component of this division (64%). Three quarters of the narcotics consumed are home produced. Tobacco contributed 21% of this division (100% purchased). All

alcohol beverages together, the alcohol consumption totaled 15% of this division. Beer is the main alcohol consumed, with half of it home produced (as mature tuba coded under Beer in FSM).

### 03 - Clothing & Footwear division

Total annual expenditure: US\$ 3.6M

Percentage contribution to consumption expenditure