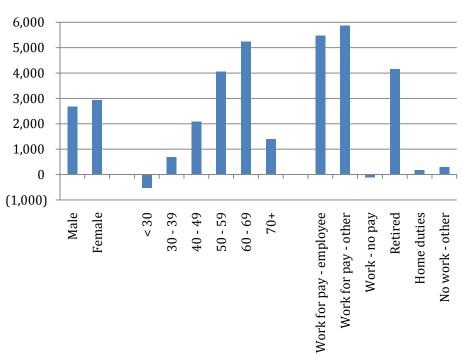

show in Figure 5.3 in FSM, households who earn more than US\$ 15,000 incurred savings.

Female headed households saved 9% more than male headed households. The saving increases as the age of the head of the household increases (Figure 5.4). Households headed by person aged less than 30 on average spend more than they earn (dissaving). Households headed by person aged 50 to 59 save annually more than

US\$ 4,000, and more than 5,000 for heads aged 60 to 69. In terms of work status of the household head, households headed by an active worker who works as an independent have the highest level of annual saving (average US\$ 5,800). Household size and saving are positively correlated until 3 persons, and from 4 persons the saving start to decrease as household size increases (See Figure 5.5).



Figure 5.4: Average annual saving by characteristics of household head (US\$)





# SECTION 6 – BUSINESS AND SUBSISTENCE ACTIVITIES RELATED EXPENDITURES

This section aims to extend the expenditure analysis to include operating and overhead costs incurred by households involved in family business, or subsistence activities (i.e., agriculture, fishing, livestock raising). As one of the main objective of HIES is the estimation of household income, the employment income section deals with money households made from the sale of subsistence items (i.e., crops, fishes, livestock, handicraft). In addition to simply listing income and in order to provide more accurate net income figures, all the costs related to the activity are collected (for instance fuel for fishing, animal feed for livestoc