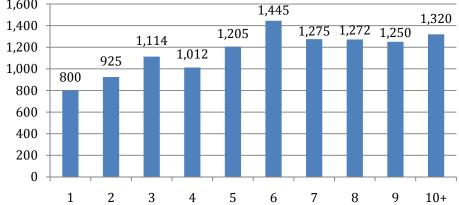

| 16.2%               | 22.9%            | 100.0%            |
| Decile10                 | 66.8%               | 11.5%               | 21.7%            | 100.0%            |
| Total                    | 58.0%               | 14.9%               | 27.1%            | 100.0%            |

#### HOUSEHOLD TOTAL EXPENDITURE BY HOUSEHOLD / HEAD OF HOUSEHOLD CHARACTERISTICS

Figure 3.18 compares household size and the average household expenditure. Up to 6 members, there is a positive correlation between household size and expenditure. However beyond 6 household members average household expenditure falls and stabilized, meaning that household above 6 members are likely to suffer economic hardship.

Figure 3.18: Average household monthly total expenditure by household size (US\$)



Households with 1 person spend on average US\$ 800 monthly, which is 3.3 times more than households with 6 persons. Per capita average expenditure declines as household size increases (Figure 3.19).



Figure 3.19: Household monthly total expenditure per-capita by household size (US\$)

Figure 3.20 highlights the importance of home production in large households (around 20%) mainly as a supplement of cash expenditure.



Figure 3.20: Composition of total expenditure by household size (%)

## Household Income and Expenditure Survey 2013/14 Main Analysis Report

Table 3.13: Distribution of household expenditure by divisions (COICOP and non-consumption) and household size (%)

| _                                   | Household size |        |        |        |        |        |        |