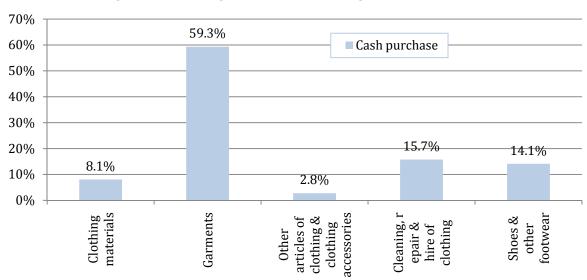

3.6: Origin of the food items consumed

### 02 - Alcoholic Beverages, Tobacco & Narcotics division

Total annual expenditure: US\$ 12.3M

Percentage contribution to consumption expenditure: 5.5%



Figure 3.7: Percentage breakdown of Alcohol, Tobacco & Narcotics division

Narcotics (sakau & betel nuts) are the main component of this division (64%). Three quarters of the narcotics consumed are home produced. Tobacco contributed 21% of this division (100% purchased). All

alcohol beverages together, the alcohol consumption totaled 15% of this division. Beer is the main alcohol consumed, with half of it home produced (as mature tuba coded under Beer in FSM).

### 03 - Clothing & Footwear division

Total annual expenditure: US\$ 3.6M

Percentage contribution to consumption expenditure: 1.6%



Figure 3.8: Percentage breakdown of Clothing & Footwear division

"Garments" represents the main class under clothing division, followed by clothing services (cleaning and repairing) and shoes.

### 04 - Housing, Water, Electricity & Other Fuels division

Total annual expenditure: US\$ 83.2M

Percentage contribution to consumption expenditure: 37.3%



Figure 3.9a: Percentage breakdown of Housing, Water, Electricity & Other Fuels division

Figure 3.9a shows that almost 80% of the "housing expenditure" is due to the imputed rents (for owners occupied and for people who live in for free). Figure 3.9b shows the breakdown of the "housing" division excluding the classes related to imputed rents in order to get a better view of the total housing expenditure.



Figure 3.9b: Percentage breakdow