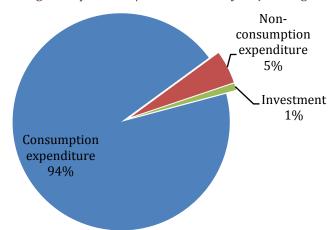

The publication is a valuable resource not only for the high end users but also for the casual readers with general interest in financial situations at the household level in FSM. The main table output centers around income and expenditure which is further broken down to finer details such as on consumption of Food and Non-Alcohol Beverages, Alcohol Beverages and Tobacco, Clothing and Footwear, which are some of the finer level details that are presented in the report.