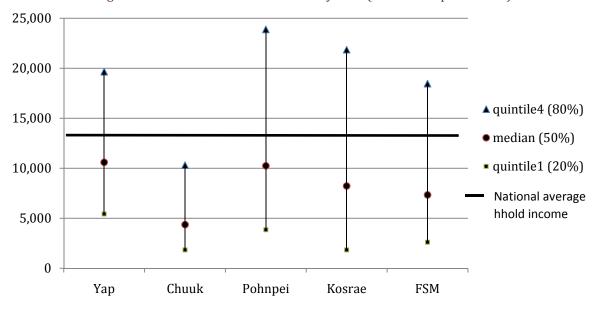

,051   | 3,676  | 3,948  |  |
| Quintile3        | 10,717 | 4,434  | 10,229  | 8,441  | 7,363  |  |
| Quintile4        | 16,359 | 7,538  | 17,777  | 15,802 | 13,343 |  |
| Quintile5        | 41,851 | 26,404 | 47,148  | 46,378 | 39,195 |  |
| Total            | 15,844 | 8,415  | 16,707  | 15,137 | 13,092 |  |

Excluding imputed rents, households in FSM earned on average US\$ 13,000 in 2013. Table 4.13 shows that the average annual income is twice as high in Pohnpei as Chuuk. Pohnpei displays the highest annual average income. Lowest quintile households in Chuuk earned on average US\$ 960 in 2013 and demonstrating the low level of income in this province. Kosrae is a very unequal province regarding income, as highest quintile households earned on average 45 times more than lowest quintile.



Figure 4.7: Annual income distribution by state (excluded imputed rents)

This annual average income of US\$ 13,092 at the national level hides some inequality as 70% of the households do not reach this level. In 2013, 20% of the households earned less than US\$ 2,600 (first quintile). Figure 4.7 shows the different situation in each state. Chuuk shows a very low level of income as 85% of the households in Chuuk earned less than the national average income in 2013 (US\$ 13,090). Half of the households in FSM earn less than US\$ 7,300 (national median) per year however this less prosperous half share only 13% of the total income (excluding imputed rents) which results to high level income inequality.

#### HOUSEHOLD TOTAL AND AVERAGE INCOME BY HEAD OF HOUSEHOLD CHARACTERISTICS

At the Nat