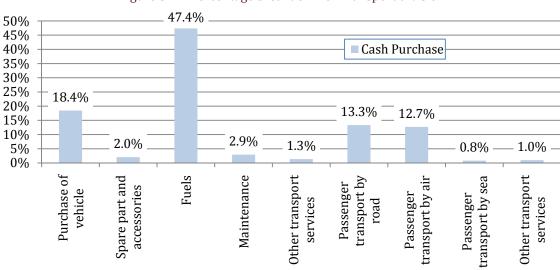

The publication is a valuable resource not only for the high end users but also for the casual readers with general interest in financial situations at the household level in FSM. The main table output centers around income and expenditure which is further broken down to finer details such as on consumption of Food and Non-Alcohol Beverages, Alcohol Beverages and Tobacco, Clothing and Footwear, which are some of the finer level details that are presented in the report.