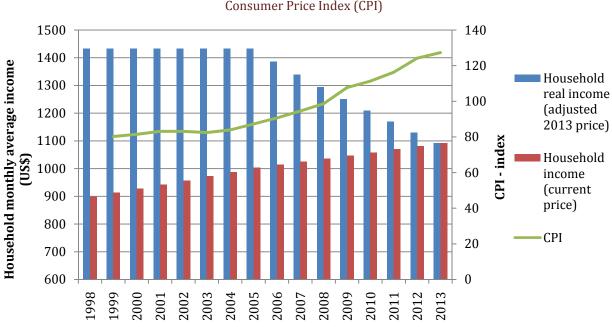

HIES, the price effect (change in cost of living due to CPI increase) has to be adjusted (as demonstrated in Table 4.10).

Table 4.10: CPI adjusted household income in FSM converted to 2013 price (US\$) and annual real income growth rate (%)

| Indicator                           | 1998  | 2005  | 2013  |
|-------------------------------------|-------|-------|-------|
| Total cash income price 2013 (US\$) | 1,432 | 1,433 | 1,092 |
| Annual growth rate – period (%)     | -     | 0%    | -3.3% |

Table 4.10 shows the disposable household income in 1998, 2005 and 2013 in 2013 prices (according to the CPI growth rate during the period). During the period 1998 to 2005 the household income remained stable, and during the period 2005 to 2013, households lost 3.3% of purchasing power each year.



Figure 4.6a: Average monthly income adjusted prices (US\$ 2013), current prices (US\$) and Consumer Price Index (CPI)

Figure 4.6a illustrates this loss in the purchasing power of FSM households as household nominal income is deflated by the higher cost of living (i.e. real income is decreasing).



Figure 4.6b: Disposable household monthly income (US\$) in 2013 price by state

Figure 4.6b extends the analysis to all four states and shows some different trends. During the first period (1998 to 2005) households in Kosrae and Chuuk incurred an important drop in their real disposable income (-4.5% and -1.6% respectively). However households in Yap and especially in Pohnpei have seen their purchasing power increase. The second period (2005 to 2013) shows a downward trend in all four states,