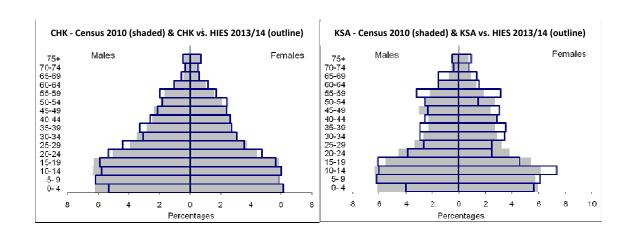

----|-------------------------|-----------|--------|--|--|
| State   | Males  | Females        | Sex ratio | Males  | Females                 | Sex ratio | change |  |  |
| Yap     | 5,635  | 5,742          | 100.98    | 5,914  | 6,081                   | 100.97    | 0.0%   |  |  |
| Chuuk   | 24,835 | 23,819         | 101.04    | 24,544 | 24,159                  | 101.02    | 0.0%   |  |  |
| Pohnpei | 18,371 | 17,825         | 101.03    | 18,141 | 18,807                  | 100.96    | -0.1%  |  |  |
| Kosrae  | 3,352  | 3,264          | 101.03    | 2,841  | 2,907                   | 100.98    | 0.0%   |  |  |
| Total   | 52,193 | 50,650         | 101.03    | 51,440 | 51,954                  | 100.99    | 0.0%   |  |  |



Figure 2.1: Population pyramids - Census 2010 vs. HIES 2013/14





Table 2.4: Comparison of place of birth (%), Census 2010 vs. HIES 2013/14

|                        |      | Percent of population |        |         |        |      |      |          |         |        | Percent |
|------------------------|------|-----------------------|--------|---------|--------|------|------|----------|---------|--------|---------|
|                        |      |                       | Census | 2010    |        |      |      | HIES 201 | 13/14   |        | change  |
| Place of birth         | FSM  | Yap                   | Chuuk  | Pohnpei | Kosrae | FSM  | Yap  | Chuuk    | Pohnpei | Kosrae | FSM     |
| FSM                    | 96.9 | 94.4                  | 99.0   | 95.3    | 93.9   | 96.9 | 95.7 | 98.1     | 96.7    | 94.6   | 0.0     |
| Yap