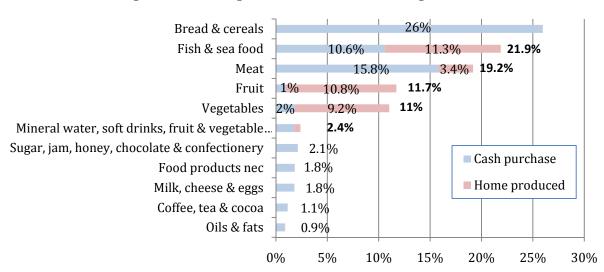

|          |       | -        | _       | 23    |
| TOTAL HOUSEHOLD EXPENDITURE                  | 1,296                                                      | 282      | 33    | 60       | 622     | 2,294 |

### DISTRIBUTION OF CONSUMPTION EXPENDITURE BY DETAILED COICOP CLASS

The following section shows the percentage distribution of each detailed class' contribution to the 12 divisions listed in consumption expenditure. The total annual amount from each expense class is listed, including the contribution of that division's to consumption expenditure to assist with putting things into perspective.

### 01 - Food & Non-alcoholic Beverages division

Total annual expenditure: US\$ 81.6M

Percentage contribution to consumption expenditure: 36.6%



Figure 3.5: Percentage breakdown of Food & Beverage division

"Bread & cereals" is the main class within the food division, followed by the "fish & sea food" class. These two classes summed to almost half of the total food consumption expenditure. "Fish & sea food", "Fruits" and "Vegetables" are more commonly home produced than purchased. Figure 3.5 highlights the importance of the home production in the total food expenditure (contributing about 35% of the value of food and beverages consumed).

Figure 3.6 shows that two third of the vegetables and fruits consumed by the households in FSM are home produced and almost half of the fish. Non-alcoholic beverages show 20% of home production (mostly due to "sweet tuba" which is made of the sap extracted from the coconut tree).



Figure 3.6: