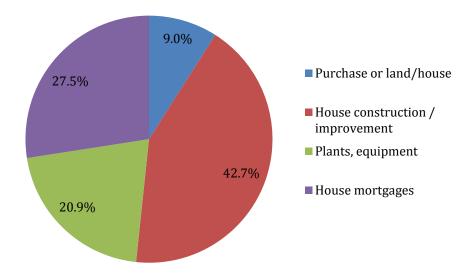

nsumption expenditure) thereby underestimating the figures in Figures 3.3. "Taxes" show a low percentage of this category (0.8%) even if all types of taxes are mentioned (e.g., home, council, imported goods).

3.1% 0.8% 0.3%

Ceremonies

Church

Support to another household

School, associations, credit unions, community

Taxes

Other transfer (i.e., charitable contributions)

Figure 3.3: Percentage of non-consumption expenditure by sub-category (non COICOP)

Construction and house improvement is the main investment expenditure incurred by the households in FSM. This is followed by the reimbursement of home loans (as long as the loan has started before the period). Plants and equipment consist of generators, solar panel, water tank and all durables households bought for professional use.



Figure 3.4: Percentage of the investment expenditure by sub-category (non COICOP)

### ANNUAL EXPENDITURE AMOUNTS BY CATEGORY & TYPE

The following three tables (Tables 3.1-3.3) show the actual dollar amounts spent by FSM households on each of the consumption and non-consumption expenditure categories as well as investment. To provide additional information in these tables for consumption expenditure, a split has been made to distinguish if the expense was a "cash/in-kind purchase", "home production consumed", or an "in-kind receipt". The three tables provide the following information:

- Table 3.1: Total annual expenditure
- Table 3.2: Average annual household expenditure
- Table 3.3: Average annual per capita expenditure

for each broad category of expense, as well as expense type for