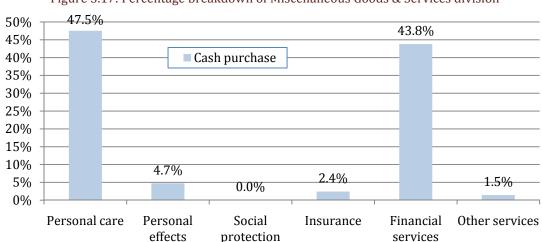

The publication is a valuable resource not only for the high end users but also for the casual readers with general interest in financial situations at the household level in FSM. The main table output centers around income and expenditure which is further broken down to finer details such as on consumption of Food and Non-Alcohol Beverages, Alcohol Beverages and Tobacco, Clothing and Footwear, which are some of the finer level details that are presented in the report.