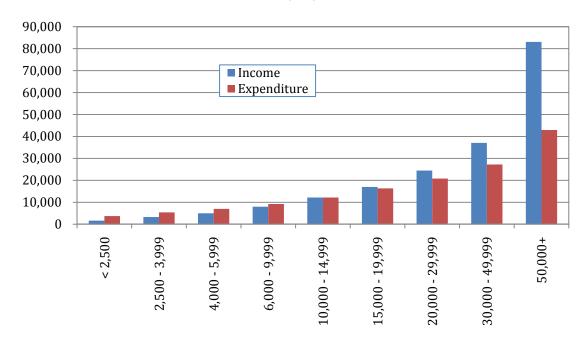

| 1,051   | 3,546  | 159    | 1,663  |
| 30,000 - 49,999 | 1,437  | 9,825  | 194   | 10,801 | 277   | 11,255 | 867     | 8,087  | 99     | 19,172 |
| 50,000+         | 920    | 40,127 | 105   | 57,972 | 174   | 50,959 | 565     | 32,281 | 77     | 49,022 |
| Total / average | 16,678 | 2,731  | 2,353 | 3,968  | 6,819 | 1,039  | 6,416   | 4,134  | 1,089  | 2,389  |

At the national level, two thirds of the households had dissaving. Similar to the national pattern, households in the lower income classes in the states had dissaving. In Kosrae, households with income of less than US\$ 20,000 have dissaving, representing about 70% of total households population (Table 5.1).

Figure 5.3: Comparison of average annual total income and expenditure by income groups – including imputed rents (US\$)



As show in Figure 5.3 in FSM, households who earn more than US\$ 15,000 incurred savings.

Female headed households saved 9% more than male headed households. The saving increases as the age of the head of the household increases (Figure 5.4). Households headed by person aged less than 30 on average spend more than they earn (dissaving). Households headed by person aged 50 to 59 save annually more than

US\$ 4,000, and more than 5,000 for heads aged 60 to 69. In terms of work status of the household head, households headed by an active worker who works as an independent have the highest level of annual saving (average US\$ 5,800). Household size and saving are positively correlated until 3 persons, and from 4 persons the saving start to decrease as household size increases (See Figure 5.