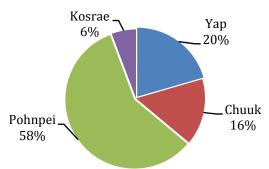

| 1998   | 2013   |
|---------|--------|--------|
| FSM     | 0.4075 | 0.5078 |
| Yap     | 0.3360 | 0.4575 |
| Chuuk   | 0.3624 | 0.4850 |
| Pohnpei | 0.4156 | 0.4771 |
| Kosrae  | 0.4084 | 0.5197 |

Income inequality has increased since 1998 as demonstrated by the higher 2013 Gini index in Table 4.24. In 1998 Pohnpei was the most unequal state in terms of household income distribution, overtaken by Kosrae during the 15 year period. Inequality has increased in all four states however Yap remains the most equal in 2013.

### **SECTION 5 - SAVING**

Savings is calculated as the difference between income and expenditure. FSM households in 2013 saved US\$ 45.5M in total. 58% of the saving came from Pohnpei households (Figure 5.1) who saved, on average, US\$ 4,134 in 2013 (Figure 5.2).



Figure 5.1: Contribution to national savings (%)

In FSM households saved US\$ 2,700 on average in 2013. As shown in Figure 5.2, households in Pohnpei and Yap were the highest saving States. Average household saving is four times higher in Pohnpei than in Chuuk, which corresponds with state disaggregated income levels. Savings increase as average household income increases through the quintiles. Looking at savings by income quintiles, only two highest quintiles (the richest) realized savings in 2013 (i.e., expenditure did not exceed income).



Figure 5.2: Average annual household savings by states and total income quintiles (US\$)

Table 5.1: Average household saving by income class and state (including imputed rents)

|                 | FSM    |        | Ya    | ар     | Chuuk |