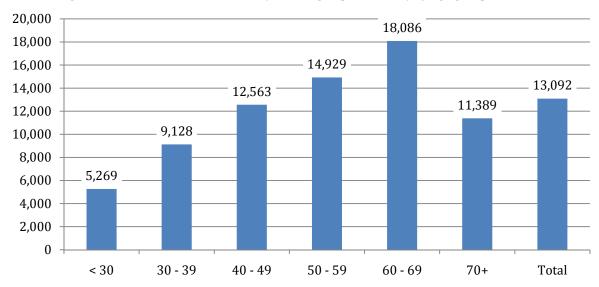

income, there is no significant difference according to the sex of household head (see Table 4.16).

Table 4.16: Income generation by sex of household head (%)

|                           |       | Home       |      | Imputed | Income  |        |
|---------------------------|-------|------------|------|---------|---------|--------|
| Sex of the household head | Cash  | production | Gift | rents   | in-kind | Total  |
| Male                      | 63.4% | 10.2%      | 3.2% | 22.7%   | 0.4%    | 100.0% |
| Female                    | 61.7% | 10.7%      | 4.2% | 22.9%   | 0.5%    | 100.0% |
| Total                     | 63.1% | 10.3%      | 3.4% | 22.8%   | 0.4%    | 100.0% |

Figure 4.8: Average annual household total income (excluding imputed rents) by age group of household head (US\$)



Household income increases with older household head (Figure 4.8) and only the oldest age class declines. Cash income is the main type of income for all age groups, and tends to decline for the oldest group (following the average income trend). Home production share slightly declines as well (from 15% for the young group to 10% at 70+).



Figure 4.9: Income generation by age of household head (%)

Table 4.17: Average annual income by work status of household head (US\$)

| Work status of household head | Average annual income (US\$) |
|-------------------------------|------------------------------|
| Work for money - employee     | 18,365                       |
| Work for money - other        | 20,078                       |
| Work no money                 | 8,496