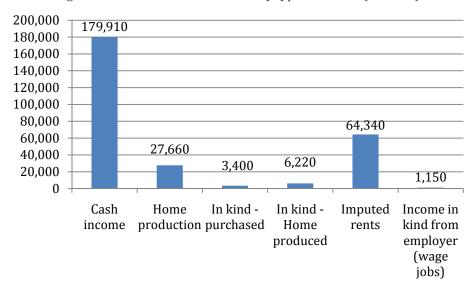

perty" category is made of home rental received by owners, royalties, sale of bonds, and interests.

More details on the key contributors to some of these groups can be found later in this section.



Figure 4.1: Distribution of household total income by major category

Figure 4.2 presents the breakdown of the total household income by type of income. Total household income in FSM reached 283 million (US\$) in 2013. Cash income is the main income type showing 64% of the total household income. The estimation of the imputed rents comes next (23%). Home production consumed by the household represents 10% of the household income, In-kind receipts together (purchases and home produced items given away) totaled 3.4% of the total household income, and finally income in-kind from employer 0.4%.



Figure 4.2: Total household income by type of income (US\$ 000)

The next graph (Figure 4.3) focuses on "cash income" only. Almost 60% of the household cash income comes from wage jobs, and 17% from regular transfers (mainly pension). Cash income made from subsistence activities (mainly the sale of agricultural items) ranks third showing a similar level as cash income made from household business. 96% of the remittances come from overseas, and represent the fifth major source of cash income for FSM households. Property income shows a lower part of the household cash income with only 1.9% (mainly due to home rental income that amounted to 80% of the total property income).



Figure 4.3: Distribution of cash income by Major category (%)

#### ANNUAL INCOME AMOUNTS BY CATEGORY & TYPE

The