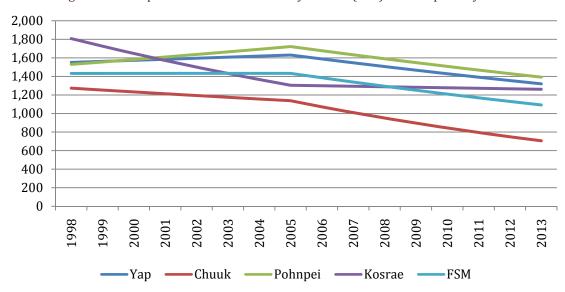

013  |
|-------------------------------------|-------|-------|-------|
| Total cash income price 2013 (US\$) | 1,432 | 1,433 | 1,092 |
| Annual growth rate – period (%)     | -     | 0%    | -3.3% |

Table 4.10 shows the disposable household income in 1998, 2005 and 2013 in 2013 prices (according to the CPI growth rate during the period). During the period 1998 to 2005 the household income remained stable, and during the period 2005 to 2013, households lost 3.3% of purchasing power each year.



Figure 4.6a: Average monthly income adjusted prices (US\$ 2013), current prices (US\$) and Consumer Price Index (CPI)

Figure 4.6a illustrates this loss in the purchasing power of FSM households as household nominal income is deflated by the higher cost of living (i.e. real income is decreasing).



Figure 4.6b: Disposable household monthly income (US\$) in 2013 price by state

Figure 4.6b extends the analysis to all four states and shows some different trends. During the first period (1998 to 2005) households in Kosrae and Chuuk incurred an important drop in their real disposable income (-4.5% and -1.6% respectively). However households in Yap and especially in Pohnpei have seen their purchasing power increase. The second period (2005 to 2013) shows a downward trend in all four states, and Chuuk seems to be the most affected, losing almost 6% of disposable income each year during the period 2005 to 2013.

#### HOUSEHOLD TOTAL INCOME BY INCOME QUINTILES / DECILES

Total income in FSM in 2013 averaged US\$ 16,950 (Table 4.11). This average hides important inequalities between deciles