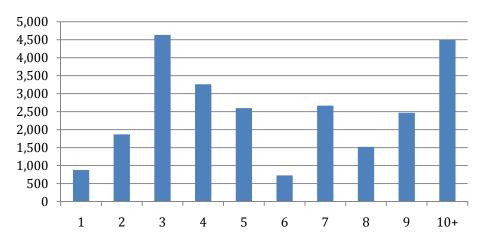

gs.

Female headed households saved 9% more than male headed households. The saving increases as the age of the head of the household increases (Figure 5.4). Households headed by person aged less than 30 on average spend more than they earn (dissaving). Households headed by person aged 50 to 59 save annually more than

US\$ 4,000, and more than 5,000 for heads aged 60 to 69. In terms of work status of the household head, households headed by an active worker who works as an independent have the highest level of annual saving (average US\$ 5,800). Household size and saving are positively correlated until 3 persons, and from 4 persons the saving start to decrease as household size increases (See Figure 5.5).



Figure 5.4: Average annual saving by characteristics of household head (US\$)





# SECTION 6 – BUSINESS AND SUBSISTENCE ACTIVITIES RELATED EXPENDITURES

This section aims to extend the expenditure analysis to include operating and overhead costs incurred by households involved in family business, or subsistence activities (i.e., agriculture, fishing, livestock raising). As one of the main objective of HIES is the estimation of household income, the employment income section deals with money households made from the sale of subsistence items (i.e., crops, fishes, livestock, handicraft). In addition to simply listing income and in order to provide more accurate net income figures, all the costs related to the activity are collected (for instance fuel for fishing, animal feed for livestock, etc). Households involved in subsistence activities solely for home consumption