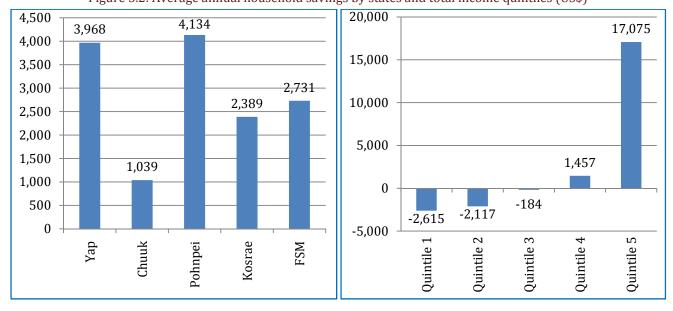

SAVING**

Savings is calculated as the difference between income and expenditure. FSM households in 2013 saved US\$ 45.5M in total. 58% of the saving came from Pohnpei households (Figure 5.1) who saved, on average, US\$ 4,134 in 2013 (Figure 5.2).



Figure 5.1: Contribution to national savings (%)

In FSM households saved US\$ 2,700 on average in 2013. As shown in Figure 5.2, households in Pohnpei and Yap were the highest saving States. Average household saving is four times higher in Pohnpei than in Chuuk, which corresponds with state disaggregated income levels. Savings increase as average household income increases through the quintiles. Looking at savings by income quintiles, only two highest quintiles (the richest) realized savings in 2013 (i.e., expenditure did not exceed income).



Figure 5.2: Average annual household savings by states and total income quintiles (US\$)

Table 5.1: Average household saving by income class and state (including imputed rents)

|                 | FSM    |        | Ya    | ар     | Chuuk |        | Pohnpei |        | Kosrae |        |
|-----------------|--------|--------|-------|--------|-------|--------|---------|--------|--------|--------|
|                 |        | Saving |       | Saving |       | Saving |         | Saving |        | Saving |
| Income class    | # hh   | (US\$) | # hh  | (US\$) | # hh  | (US\$) | # hh    | (US\$) | # hh   | (US\$) |
| < 2,500         | 1,017  | -2,055 | 75    | -337   | 587   | -1,905 | 279     | -1,764 | 77     | -5,927 |
| 2,500-3,999     | 1,627  | -2,124 | 154   | -514   | 1,001 | -1,861 | 36