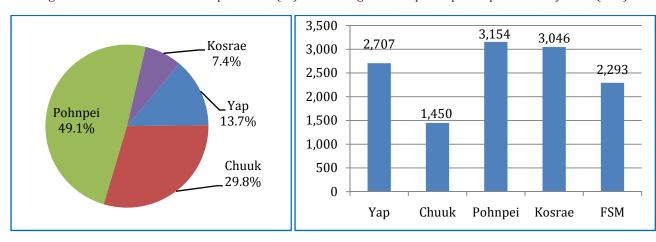

.7%  | 11,995  | 11.6%  | 2,353  | 14.1%  | 2,707                     | 13,801 |
| Chuuk   | 70,637   | 29.8%  | 48,703  | 47.1%  | 6,819  | 40.9%  | 1,450                     | 10,358 |
| Pohnpei | 116,517  | 49.1%  | 36,948  | 35.7%  | 6,416  | 38.5%  | 3,154                     | 18,159 |
| Kosrae  | 17,507   | 7.4%   | 5,748   | 5.6%   | 1,089  | 6.5%   | 3,046                     | 16,072 |
| FSM     | 237,132  | 100.0% | 103,395 | 100.0% | 16,678 | 100.0% | 2,293                     | 14,218 |

The average annual per capita expenditure in Pohnpei and Kosrae is twice as high as Chuuk. Yap averages US\$ 2,700 annual per capita, and is ranked closer to Pohnpei and Kosrae than Chuuk.

Figure 3.21: Total household expenditure (%) and average annual per-capita expenditure by state (US\$)



Table 3.20: Household expenditure distribution by state and income quintile (%)

| Income Quintile | Yap   | Chuuk | Pohnpei | Kosrae | Total  |
|-----------------|-------|-------|---------|--------|--------|
| Quintile 1      | 6.6%  | 60.1% | 25.9%   | 7.4%   | 100.0% |
| Quintile 2      | 7.3%  | 62.3% | 24.8%   | 5.6%   | 100.0% |
| Quintile 3      | 18.1% | 35.9% | 41.9%   | 4.1%   | 100.0% |
| Quintile 4      | 21.4% | 25.8% | 45.1%   | 7.7%   | 100.0% |
| Quintile 5      | 17.1% | 20.4% | 54.7%   | 7.9%   | 100.0% |
| Total           | 13.7% | 29.8% | 49.1%   | 7.4%   | 100.0% |

More than 60% of the households from the lowest quintiles (quintile 1 & 2) come from Chuuk, and more than half of the high income quintile (quintile 5) comes from Pohnpei. This distribution shows a high l