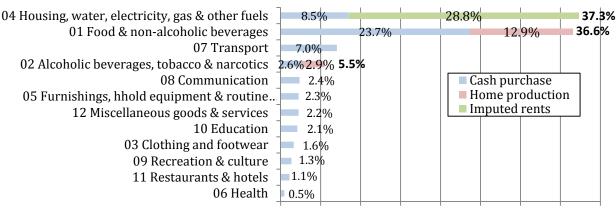

The publication is a valuable resource not only for the high end users but also for the casual readers with general interest in financial situations at the household level in FSM. The main table output centers around income and expenditure which is further broken down to finer details such as on consumption of Food and Non-Alcohol Beverages, Alcohol Beverages and Tobacco, Clothing and Footwear, which are some of the finer level details that are presented in the report.